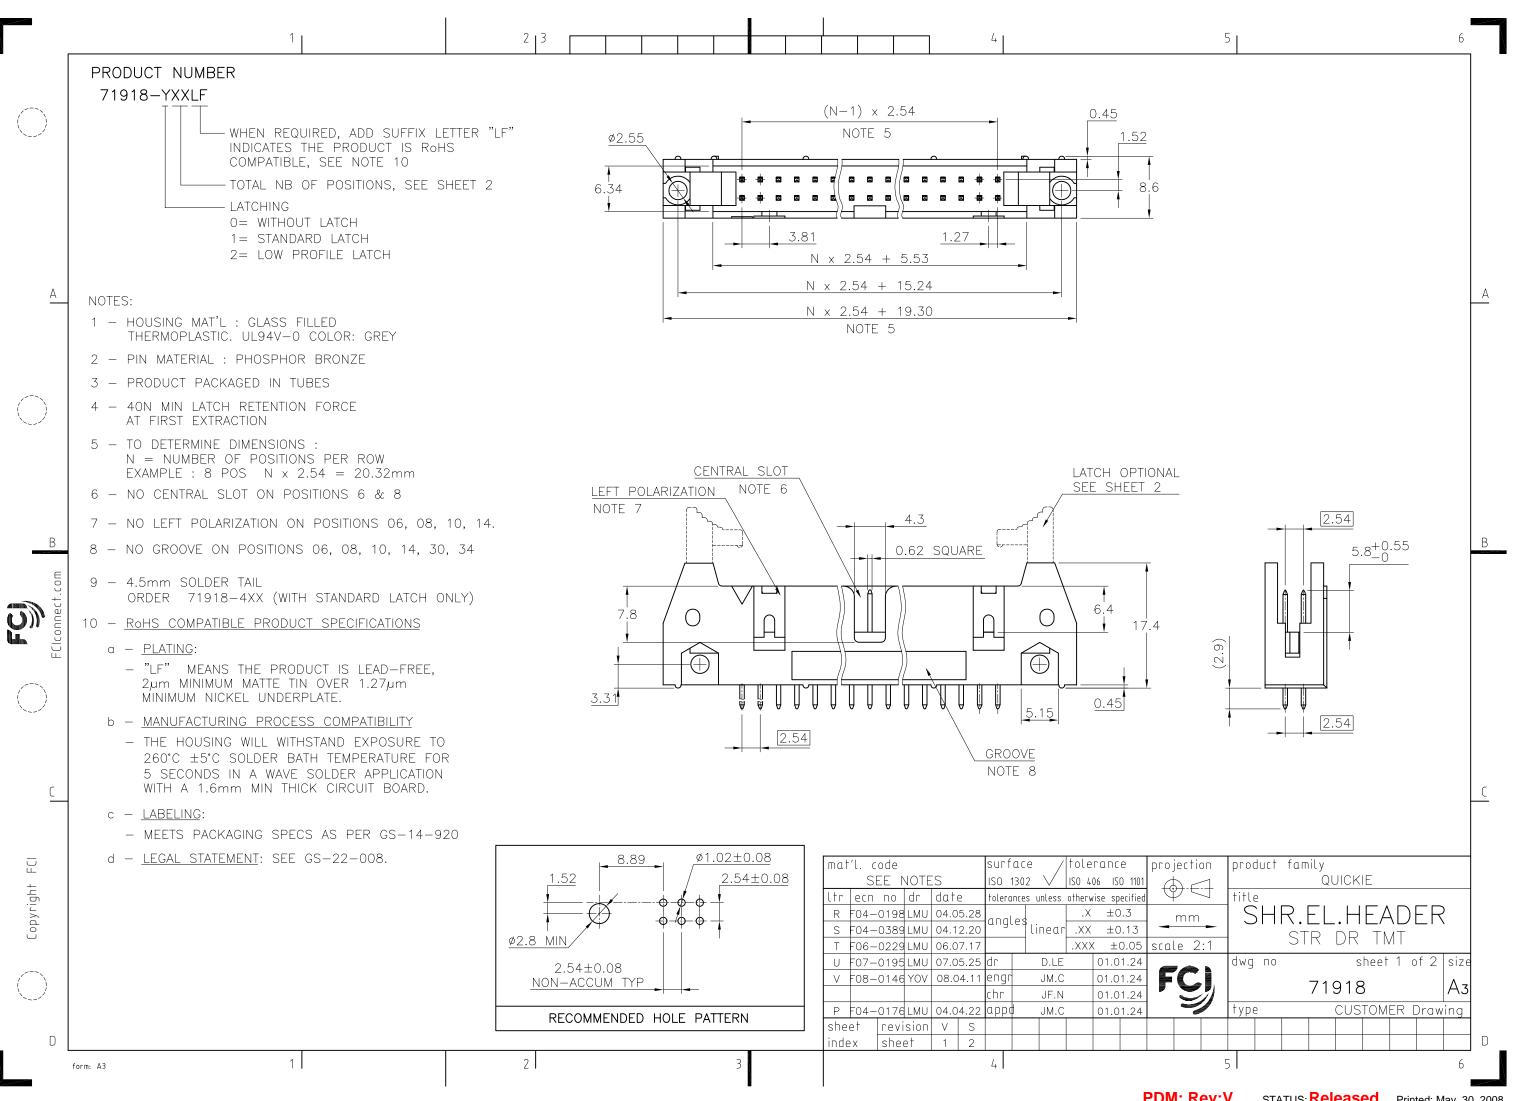

## PLATING:

Copyright

- 0.76µm GOLD/GXT (PdNi WITH GOLD FLASH) ON CONTACT AREA 3.81µm TIN-LEAD ON TAIL UNDERPLATE: 1.27µm Ni MIN

- WHEN SUFFIX LETTER "LF" IS REQUIRED, 2µm MIN MATTE TIN OVER 1.27µm MIN NICKEL IS PROVIDED INSTEAD OF TIN-LEAD

## PLATING:

- 0.76µm GOLD/GXT (PdNi WITH GOLD FLASH) ON CONTACT AREA 3.81µm TIN-LEAD ON TAIL UNDERPLATE: 1.27µm Ni MIN

WHEN SUFFIX LETTER "LF" IS REQUIRED, 2µm MIN MATTE TIN OVER 1.27µm MIN NICKEL IS PROVIDED INSTEAD OF TIN-LEAD