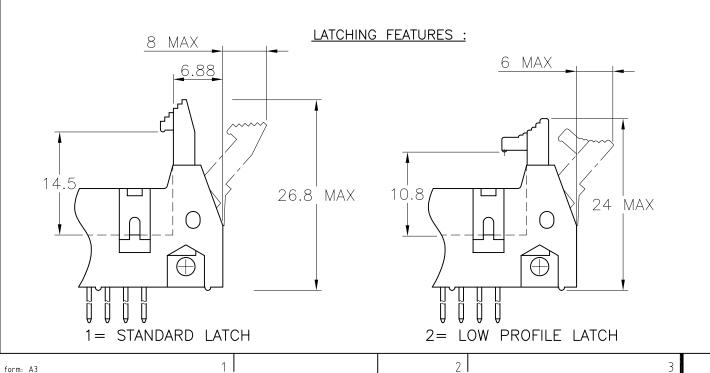

CORE RANGE CATALOGUE RANGE LATCHING NUMBER OF POSITIONS LATCHING NUMBER OF POSITIONS 0/2 06 06 0/2 80 80 1 0/2 10 10 1 14 0/2 14 0/2 16 1 16 0/2 18 18 0/2 20 1 20 0/2 26 26 1 0/2 30 30 0/2 34 34 0/2 40 40 1 44 0/2 1 44 0/2 50 50 0/2 60 60 64 0/2 64